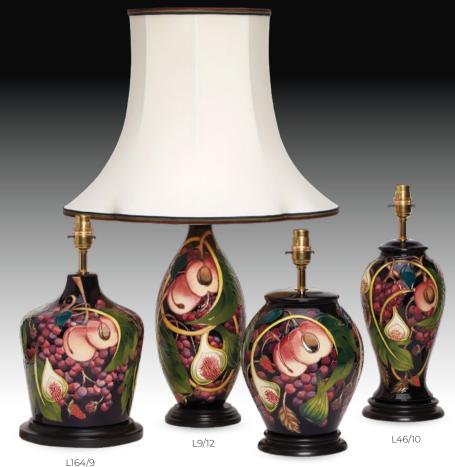

#### HISPANIOLA Senior Designer: Rachel Bishop

L46/10

International Formattic Register and Regi

L161/11

L121/14

L364/8