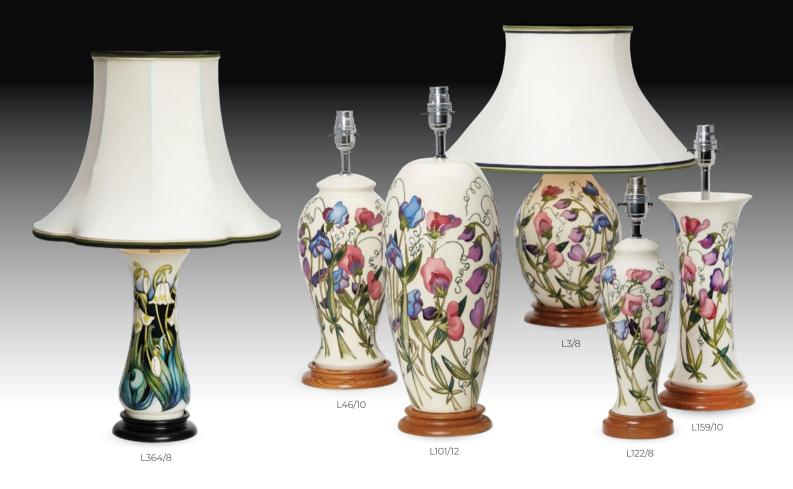

#### HISPANIOLA Senior Designer: Rachel Bishop

L46/10

International Formattic Register and Regi

L161/11

L121/14

L364/8

# GOLDEN FLEECE

**Designer:** Emma Bossons FRSA

SWEETNESS Designer: Nicola Slaney