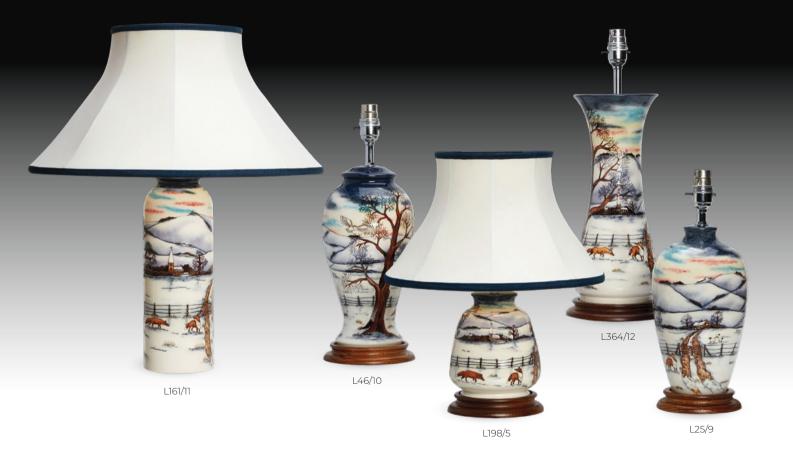

# COLOURS OF AUTUMN

**Designer:** Emma Bossons FRSA

#### HISPANIOLA Senior Designer: Rachel Bishop

L46/10

International Formattic Register and Regi

L161/11

L121/14

L364/8