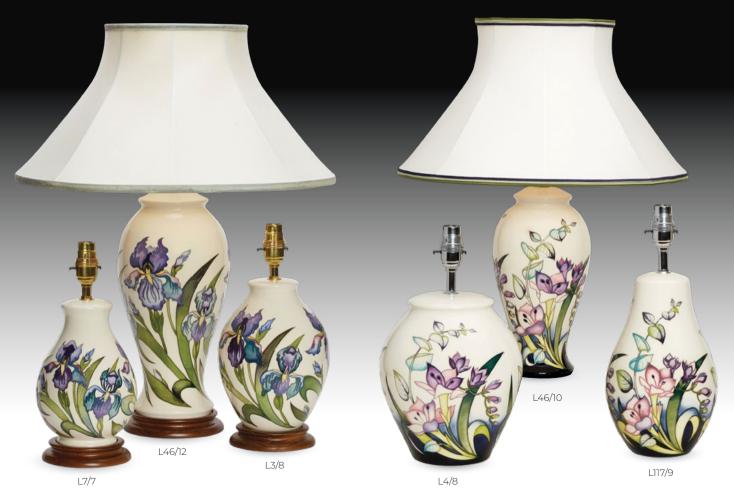

### PAVOT

Senior Designer: Rachel Bishop

**BEARDED IRIS Designer:** Nicola Slaney