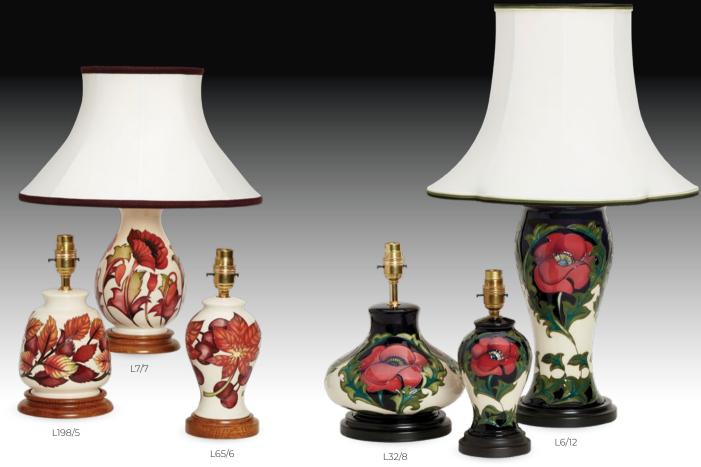

# LAMP Collection







When light falls onto the raised tubelining of a Moorcroft lamp, it lights up history, great design work and colours which shine like jewels. When a Moorcroft lamp is lit in your home, there is pure beauty for all to see and enjoy.

#### **QUEENS CHOICE Designer:** Emma Bossons FRSA



#### BRAMBLE REVISTED Designer: Alicia Amison



# COLOURS OF AUTUMN

**Designer:** Emma Bossons FRSA

### PAVOT

Senior Designer: Rachel Bishop



**BEARDED IRIS Designer:** Nicola Slaney

# CAPE PROVINCES

Designer: Nicola Slaney



#### BELLFLOWERS **Designer:** Nicola Slaney

#### CONFETTI **Designer:** Emma Bossons FRSA





L200/8



#### CHRYSLER Designer: Vicky Lovatt







L163/9

L163/9

#### FORSAKEN LOVE Designer: Nicola Slaney

#### HISPANIOLA Senior Designer: Rachel Bishop



L46/10



International Formattic Register and Regi

L161/11

L121/14

L364/8

#### SEA BEARS Designer: Kerry Goodwin

#### RIVERDANCE Designer: Emma Bossons FRSA



# GOLDEN FLEECE

**Designer:** Emma Bossons FRSA

SWEETNESS Designer: Nicola Slaney







# LAMP COLLECTION

#### WWW.MOORCROFT.COM

All luminaries supplied by Moorcroft are compatible with all types of lamp with a Bc (bayonet cap) fitting with energy ratings from A++ to E.

W. Moor