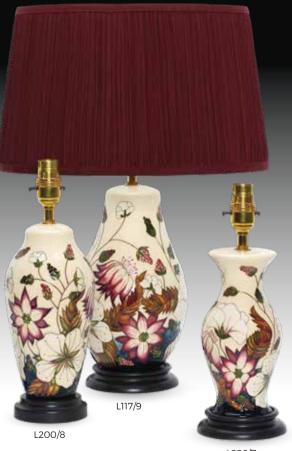

#### MILLSIDE Senior Designer: Rachel Bishop BA (Hons)

Designer: Nicola Slaney

BUCHANAN

L200/8