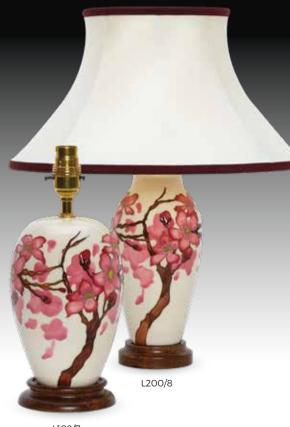

#### MILLSIDE Senior Designer: Rachel Bishop BA (Hons)

Designer: Nicola Slaney

BUCHANAN

L200/8