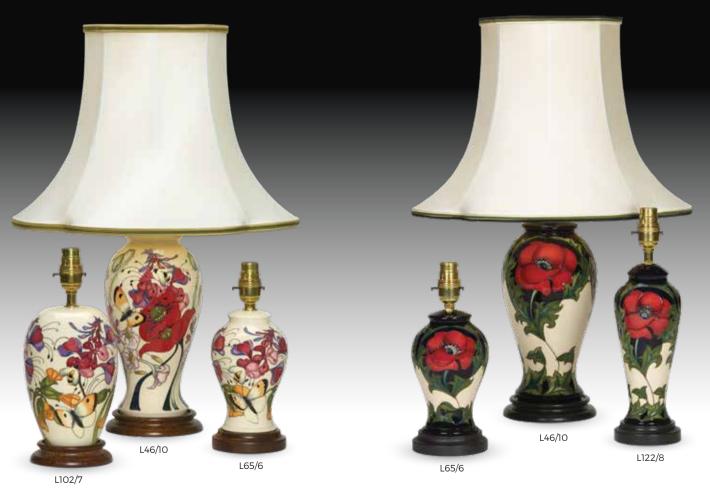

# THE POLLINATORS

Senior Designer: Rachel Bishop BA (Hons)

#### ANNA LILY Designer: Nicola Slaney

BRAMBLE REVISITED

Designer: Alicia Amison