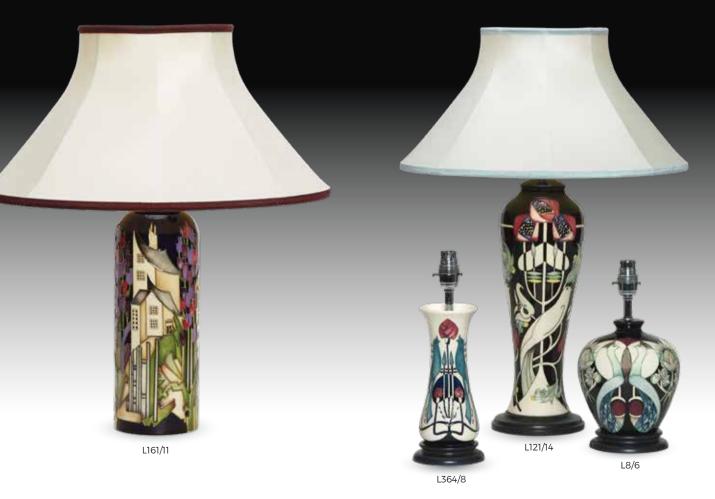

#### WOODSIDE FARM Designer: Anji Davenport

### SORROW AND LAUGHTER

Designer: Nicola Slaney