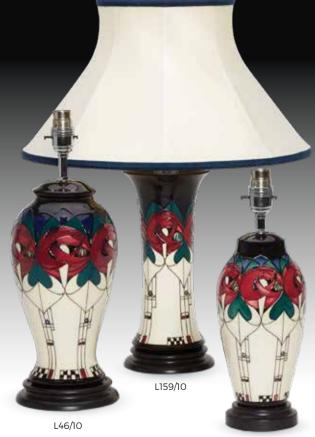

### FLOWERS OF THE WIND

**Designer:** Kerry Goodwin

DERNGATE Designer: Emma Bossons frsa